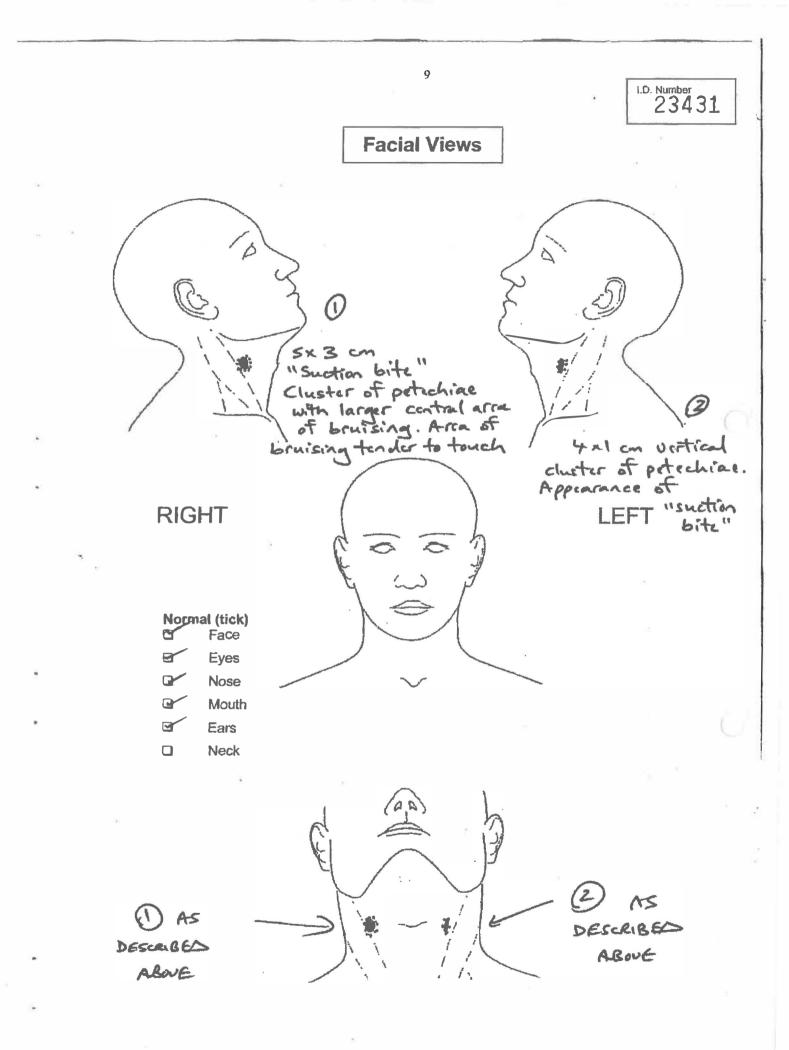

8 I.D. Number 23431 **EXAMINATION** 2 HEIGHT PULSE TEMP RESPIRATION WEIGHT HAIR COLOUR BP 4 120 (Estimated Measured) 16/min 70 BROWN 175 65 3 APPEARANCE AND MOOD OF PATIENT (emotional state, state of dress, hair, signs of drug/alcohol consumption) NOT OBVIOUSLY INTOXICATED. CALM . UNDISTRESSED Proceed with examination following instructions on numbered envelopes. Document injuries, trace evidence collection sites etc. on body diagram pages 9 to 14. Document specimens collected on page 15. 4 On completion of the examination return all forensic samples and duplicate copies of medical examination record (pages 2 - 15 pink) to MEK, fill out the kit seal and place it over the kit opening thereby sealing the kit. Sign on box over seal. 5 SUMMARY OF PHYSICAL FINDINGS. (To be completed at end of examination ) SUCTION INJURIES TO NECK MULTIPLE THE "SUCTION AND BREASTS ARE CONSISTENT WITH KISSING" HYMEN IS DIAGNOSTIC\_ THE COMPLETE TEAR TO THE OF PENETRATION THROUGH THE HYMEN

¢

SPECIMENS AND INVESTIGATION

| FORENSIC SPECIMENS COLLECTED<br>(Place a tick in each box to show each sample collected) |                          |          |       |
|------------------------------------------------------------------------------------------|--------------------------|----------|-------|
| ENVELOPE 1 - TOXICOLOGY                                                                  | ENVELOPE 7 - SPARE / WET | & DRY SI | NABS  |
| 🗆 Urine                                                                                  | SITE                     | WET      | DRY   |
| Time taken: am/pm Date: / /20                                                            | RIGHT SIDE NECK          | 8        | 6     |
| Other, please specify:                                                                   | LEFT SIDE NECK           |          | ₽∕    |
|                                                                                          | RIGHT LAGAST GRUISE      |          |       |
| ENVELOPE 2 - ORAL SWABS                                                                  | LEFT BOOST BAUSES        |          | 9     |
| Poral slide.                                                                             | LOWER ABDOMEN            |          | 8     |
| Saliva sample on chewing gum.                                                            | (alec the alleges the    |          |       |
| <ul> <li>Buccal DNA reference sample.</li> <li>Other, please specify.</li> </ul>         | and Manal                |          |       |
|                                                                                          |                          |          |       |
| ENVELOPE 3 - HANDS & FINGERNAILS                                                         | Other, please specify:   |          |       |
| Fingernail clippings                                                                     |                          |          |       |
| Fingernail serapings                                                                     |                          |          |       |
| □ Other, please specify                                                                  | ENVELOPE 8 - GENITAL SWA |          |       |
|                                                                                          | VAGINAL SWABS            | Swab     | Slide |
| ENVELOPE 4 – BLOOD<br>E Blood alcohol / toxicology sample                                | Blind Vaginal            |          | N/A   |
| Time taken AM/PM DATE /2 / 6 /20/8                                                       | Vaginal 1 Corr Bung      |          |       |
| 12 MIDDAY                                                                                | Vaginal 2 3              | P        |       |
| Blood DNA Reference sample<br>Time taken 12. Making DATE 12/ 6/2018.                     | Cervical                 |          |       |
| ENVELOPE 5 - HEAD & PUBIC HAIRS                                                          | ANAL / RECTAL SWABS      |          |       |
| Combed and plucked head hair                                                             | Perianal                 |          |       |
| Combed public hair                                                                       | Anal                     |          |       |
|                                                                                          | Rectal (via proctoscope) |          |       |
|                                                                                          | Rectal (Blind)           |          |       |
| ENVELOPE 6 - TRACE EVIDENCE<br>Entrage paper sheet (undressed on)                        | PENILE                   | Swab     | Slide |
| Paper sheet from genital examination                                                     | Glans penis (wet)        |          | N/A   |
| Other items eg trace evidence, Tampon,                                                   | Glans penis (dry)        |          | N/A   |
| speculum Itemise:                                                                        | Wet penile shaft         |          | N/A   |
|                                                                                          | OTHER SWAB (list)        |          |       |
|                                                                                          |                          |          |       |
| Clothing no. of bags ()<br>Description:                                                  |                          |          |       |
| PATR PINK KNICKERS                                                                       |                          |          |       |
| I PAR BLUE BOXER SHORTS                                                                  |                          |          |       |
| WHITE BRA                                                                                |                          |          |       |
| I PINK CROP TOP                                                                          |                          |          |       |
| 1 BLACK SWEATER                                                                          |                          |          |       |
| I DENM JEANS                                                                             |                          |          |       |
| 1 PAIR PURPLE SOCKS                                                                      |                          |          |       |
| I PAR BLACK SNEAMERS                                                                     |                          |          |       |
| Summary of physical findings, page 8, completed                                          |                          |          |       |