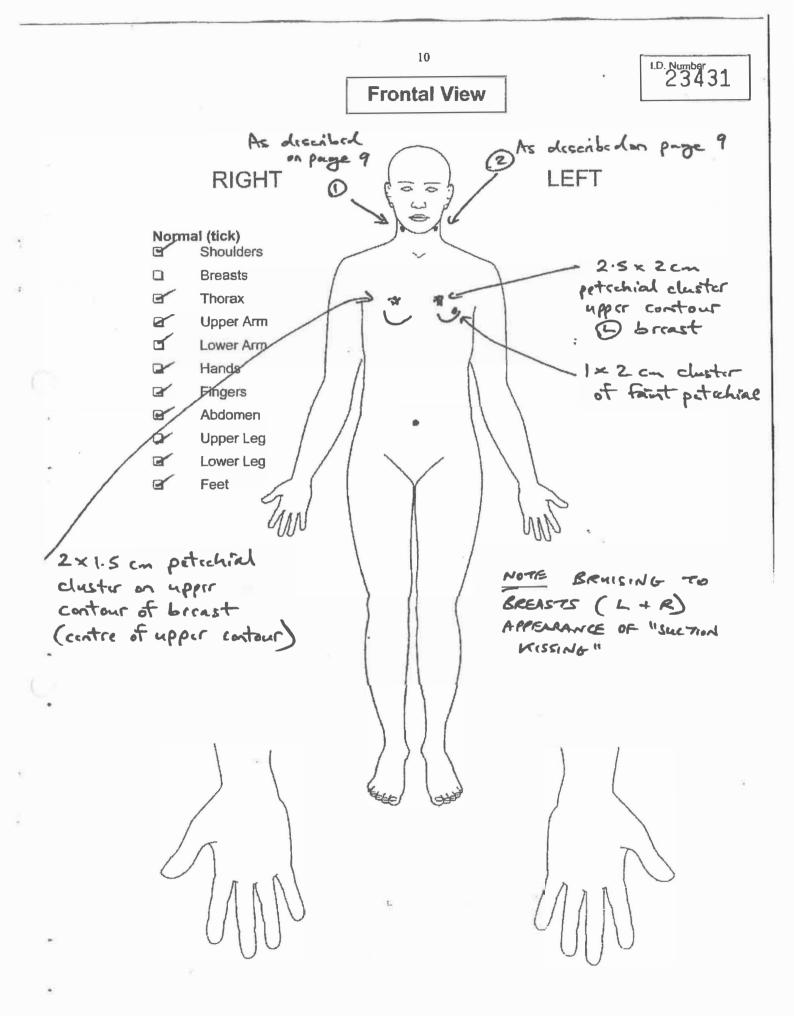

8 I.D. Number 23431 **EXAMINATION** 2 HEIGHT PULSE TEMP RESPIRATION WEIGHT HAIR COLOUR BP 4 120 (Estimated Measured) 16/min 70 BROWN 175 65 3 APPEARANCE AND MOOD OF PATIENT (emotional state, state of dress, hair, signs of drug/alcohol consumption) NOT OBVIOUSLY INTOXICATED. CALM . UNDISTRESSED Proceed with examination following instructions on numbered envelopes. Document injuries, trace evidence collection sites etc. on body diagram pages 9 to 14. Document specimens collected on page 15. 4 On completion of the examination return all forensic samples and duplicate copies of medical examination record (pages 2 - 15 pink) to MEK, fill out the kit seal and place it over the kit opening thereby sealing the kit. Sign on box over seal. 5 SUMMARY OF PHYSICAL FINDINGS. (To be completed at end of examination ) SUCTION INJURIES TO NECK MULTIPLE THE "SUCTION AND BREASTS ARE CONSISTENT WITH KISSING" HYMEN IS DIAGNOSTIC\_ THE COMPLETE TEAR TO THE OF PENETRATION THROUGH THE HYMEN

¢

SPECIMENS AND INVESTIGATION

| FORENSIC SPECIMENS COLLECTED<br>(Place a tick in each box to show each sample collected) |                          |          |       |
|------------------------------------------------------------------------------------------|--------------------------|----------|-------|
| ENVELOPE 1 - TOXICOLOGY                                                                  | ENVELOPE 7 - SPARE / WET | & DRY SI | NABS  |
| 🗆 Urine                                                                                  | SITE                     | WET      | DRY   |
| Time taken: am/pm Date: / /20                                                            | RIGHT SIDE NECK          | 8        | 6     |
| Other, please specify:                                                                   | LEFT SIDE NECK           |          | ₽∕    |
|                                                                                          | RIGHT LAGAST GRUISE      |          |       |
| ENVELOPE 2 - ORAL SWABS                                                                  | LEFT BOOST BAUSES        |          | 9     |
| Poral slide.                                                                             | LOWER ABDOMEN            |          | 8     |
| Saliva sample on chewing gum.                                                            | (alec the alleges the    |          |       |
| <ul> <li>Buccal DNA reference sample.</li> <li>Other, please specify.</li> </ul>         | and Manal                |          |       |
|                                                                                          |                          |          |       |
| ENVELOPE 3 - HANDS & FINGERNAILS                                                         | Other, please specify:   |          |       |
| Fingernail clippings                                                                     |                          |          |       |
| Fingernail serapings                                                                     |                          |          |       |
| □ Other, please specify                                                                  | ENVELOPE 8 - GENITAL SWA |          |       |
|                                                                                          | VAGINAL SWABS            | Swab     | Slide |
| ENVELOPE 4 – BLOOD<br>E Blood alcohol / toxicology sample                                | Blind Vaginal            |          | N/A   |
| Time taken AM/PM DATE /2 / 6 /20/8                                                       | Vaginal 1 Corr Bung      |          |       |
| 12 MIDDAY                                                                                | Vaginal 2 3              | P        |       |
| Blood DNA Reference sample<br>Time taken 12. Making DATE 12/ 6/2018.                     | Cervical                 |          |       |
| ENVELOPE 5 - HEAD & PUBIC HAIRS                                                          | ANAL / RECTAL SWABS      |          |       |
| Combed and plucked head hair                                                             | Perianal                 |          |       |
| Combed public hair                                                                       | Anal                     |          |       |
|                                                                                          | Rectal (via proctoscope) |          |       |
|                                                                                          | Rectal (Blind)           |          |       |
| ENVELOPE 6 - TRACE EVIDENCE<br>Entrage paper sheet (undressed on)                        | PENILE                   | Swab     | Slide |
| Paper sheet from genital examination                                                     | Glans penis (wet)        |          | N/A   |
| Other items eg trace evidence, Tampon,                                                   | Glans penis (dry)        |          | N/A   |
| speculum Itemise:                                                                        | Wet penile shaft         |          | N/A   |
|                                                                                          | OTHER SWAB (list)        |          |       |
|                                                                                          |                          |          |       |
| Clothing no. of bags ()<br>Description:                                                  |                          |          |       |
| PATR PINK KNICKERS                                                                       |                          |          |       |
| I PAR BLUE BOXER SHORTS                                                                  |                          |          |       |
| WHITE BRA                                                                                |                          |          |       |
| I PINK CROP TOP                                                                          |                          |          |       |
| 1 BLACK SWEATER                                                                          |                          |          |       |
| I DENM JEANS                                                                             |                          |          |       |
| 1 PAIR PURPLE SOCKS                                                                      |                          |          |       |
| I PAR BLACK SNEAMERS                                                                     |                          |          |       |
| Summary of physical findings, page 8, completed                                          |                          |          |       |